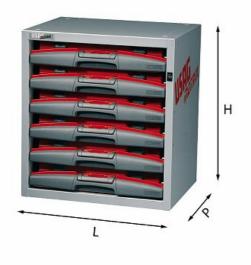

# 5000 B6

- Drawer chest with 6 boxes 5000 H1
- Supplied with fixing bracket 5002 S4N (U50020047)
- Spare slides: code U49806048
- Spare lock: code U05360001Q

# Family details

| Code      | LxPxH mm    | Weight kg | Quantity for packaging |
|-----------|-------------|-----------|------------------------|
| U50000025 | 495x375x542 | 37        | 1                      |