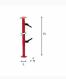

# 5000 B6

- Drawer chest with 6 boxes 5000 H1
- Supplied with fixing bracket 5002 S4N (U50020047)
- Spare slides: code U49806048
- Spare lock: code U05360001Q

# Family details

| Code      | LxPxH mm    | Weight kg | Quantity for packaging |
|-----------|-------------|-----------|------------------------|
| U50000025 | 495x375x542 | 37        | 1                      |