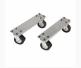

#### **Articles**

5002 S1 - Matrix - Holder

5002 S10 - Wheel set for tool chests (2 pcs.)

5002 S2 - Matrix - Holder

5002 S9 - Inclined plan

5002 Z1 - Spacer

5002 Z2 - Vice holder

5002 ZM2 - Worktop with vice