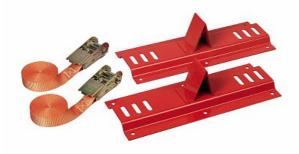

## 5002 S1

- Bottle-holder (2 pcs.)
- Sheet steel casing
- Nylon belt with ratchet device