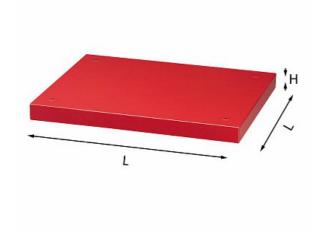

# 5002 Z1

- To level the module heights on vice sides
- · Sheet steel casing

### Family details

| Code      | LxPxH mm   | Weight kg | Quantity for packaging |
|-----------|------------|-----------|------------------------|
| U50020081 | 495x375x40 | 3         | 1                      |