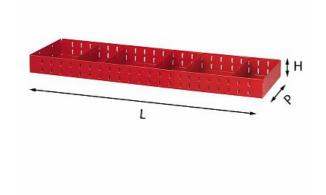

## 5003 RC3

- Shelf with 5 removable dividers
- To combine with the uprights of line 5003 ME
- Supplied with anti-slip rubber mat

## Family details

| Code      | LxPxH mm      | Weight kg |   |
|-----------|---------------|-----------|---|
| U50030033 | 1177,5x375x90 | 7         | 1 |

Stanley Black & Decker Italia S.r.l.

Sede legale: Via Energy Park 6 - 20871 Vimercate (MB) Sede operativa: Via Volta 3 - 21020 Monvalle (VA) Italia