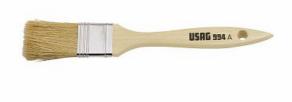

# BRUSH

# 994 A

Model with soft bristles

## Family details

| Code      | L mm | Section mm | Real and the second sec |
|-----------|------|------------|--------------------------------------------------------------------------------------------------------------------------------------------------------------------------------------------------------------------------------------------------------------------------------------------------------------------------------------------------------------------------------------------------------------------------------------------------------------------------------------------------------------------------------------------------------------------------------------------------------------------------------------------------------------------------------------------------------------------------------------------------------------------------------------------------------------------------------------------------------------------------------------------------------------------------------------------------------------------------------------------------------------------------------------------------------------------------------------------------------------------------------------------------------------------------------------------------------------------------------------------------------------------------------------------------------------------------------------------------------------------------------------------------------------------------------------------------------------------------------------------------------------------------------------------------------------------------------------------------------------------------------------------------------------------------------------------------------------------------------------------------------------------------------------------------------------------------------------------------------------------------------------------------------------------------------------------------------------------------------------------------------------------------------------------------------------------------------------------------------------------------------|
| U09940003 | 210  | 30x9       | 5                                                                                                                                                                                                                                                                                                                                                                                                                                                                                                                                                                                                                                                                                                                                                                                                                                                                                                                                                                                                                                                                                                                                                                                                                                                                                                                                                                                                                                                                                                                                                                                                                                                                                                                                                                                                                                                                                                                                                                                                                                                                                                                              |