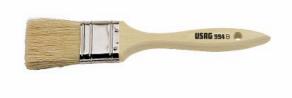

# BRUSH

## 994 B

• Model with natural bristles

## Family details

| Code      | L mm | Section mm | Real Address Contractions and the second sec |
|-----------|------|------------|--------------------------------------------------------------------------------------------------------------------------------------------------------------------------------------------------------------------------------------------------------------------------------------------------------------------------------------------------------------------------------------------------------------------------------------------------------------------------------------------------------------------------------------------------------------------------------------------------------------------------------------------------------------------------------------------------------------------------------------------------------------------------------------------------------------------------------------------------------------------------------------------------------------------------------------------------------------------------------------------------------------------------------------------------------------------------------------------------------------------------------------------------------------------------------------------------------------------------------------------------------------------------------------------------------------------------------------------------------------------------------------------------------------------------------------------------------------------------------------------------------------------------------------------------------------------------------------------------------------------------------------------------------------------------------------------------------------------------------------------------------------------------------------------------------------------------------------------------------------------------------------------------------------------------------------------------------------------------------------------------------------------------------------------------------------------------------------------------------------------------------|
| U09940004 | 210  | 40x15      | 5                                                                                                                                                                                                                                                                                                                                                                                                                                                                                                                                                                                                                                                                                                                                                                                                                                                                                                                                                                                                                                                                                                                                                                                                                                                                                                                                                                                                                                                                                                                                                                                                                                                                                                                                                                                                                                                                                                                                                                                                                                                                                                                              |