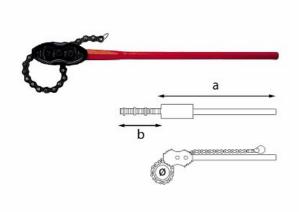

### Family details

| Code      | Ø mm   | Ø"        | a mm | b mm | Weight kg | Quantity for packaging |
|-----------|--------|-----------|------|------|-----------|------------------------|
| U03060011 | 13-76  | 1/4-2 1/2 | 695  | 420  | 4         | 1                      |
| U03060012 | 27-114 | 3/4-4     | 900  | 660  | 6         | 1                      |
| U03060013 | 34-165 | 1-6       | 1000 | 815  | 9         | 1                      |