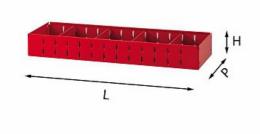

## 5003 RAC1

- With 4 removable dividers
- To combine with the uprights of line 5003 MD
- Supplied with anti-slip rubber mat

## Family details

| Code      | LxPxH mm     | Weight kg | Quantity for packaging |  |
|-----------|--------------|-----------|------------------------|--|
| U50030028 | 682,5x200x90 | 3         | 1                      |  |