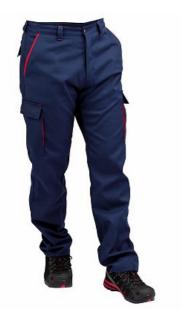

## **TROUSERS**

## 3706 B

- Fabric: 65% polyester, 35% cotton
- 2 wide side pockets
- Rear side with elastic
- Belt with loops
- Two front pockets and 1 rear pocket with flap and Velcro