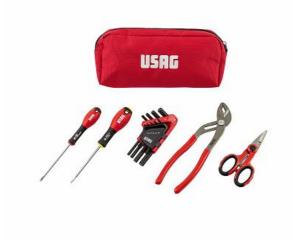

## COMPACT TOOL POUCH WITH SCREWDRIVERS, ANGLED HEX KEYS, ADJUSTABLE PLIERS AND SCISSORS (13 PCS.)

## Composition

| Article |                                      | Pieces | Measures |
|---------|--------------------------------------|--------|----------|
| usac    | 007 SBV - Compact tool pouch (empty) | 1      | -        |

| Article |                                                 | Pieces | Measures               |
|---------|-------------------------------------------------|--------|------------------------|
|         | 178 N - Lay-on slip-joint adjustable pliers     | 1      | 250                    |
|         | 207 C - Scissors for electricians, steel blades | 1      | -                      |
|         | 280 N/S9 - Set of 9 angled hexagon keys         | 9      | 1,5-2-2,5-3-4-5-6-8-10 |
|         | 322 - Screwdrivers for slot-head screws         | 1      | 0,8x4x100              |
| - t     | 322 PH - Screwdrivers for PHILLIPS® screws      | 1      | 1x100                  |