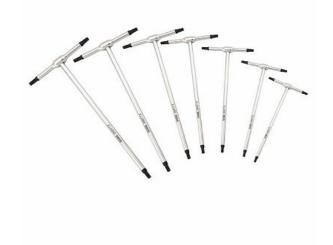

## **SET OF 7 T-HANDLE KEYS FOR TORX® SCREWS**

## 280 TTX/SE7

- 280 TTX/T27-T30-T40-T45-T50-T55-T60
- Special Chrome Vanadium steel
- Chrome plated finish with burnished tips

## Composition

| Article |                                          | Pieces | Measures                    |
|---------|------------------------------------------|--------|-----------------------------|
|         | 280 TTX - T-handle keys for TORX® screws | 7      | T27-T30-T40-T45-T50-T55-T60 |