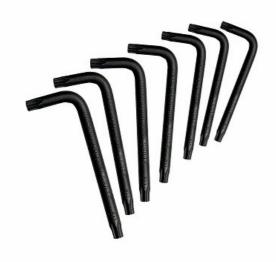

## SET OF 7 KEYS FOR TORX® SCREWS

## 280 TX/SE7

- 280 TX/T27-T30-T40-T45-T50-T55-T60
- Special Chrome Vanadium steel
- Burnished finish

## Composition

| Article |                                       | Pieces | Measures                    |
|---------|---------------------------------------|--------|-----------------------------|
|         | 280 TX - Angled keys for TORX® screws | 7      | T27-T30-T40-T45-T50-T55-T60 |